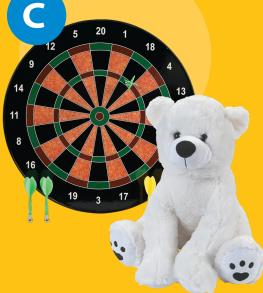

## SELL 10 ITEMS Peppi the Pizza Man OR Red Ooze Lamp

SELL 15 ITEMS

Magnetic Dart Board

OR Polar Bear Plush

Table Top Football **OR** 

Hello Wall Light

SELL 25 ITEMS
Wireless Ear Buds OR
Pokemon™ Battle Assortment