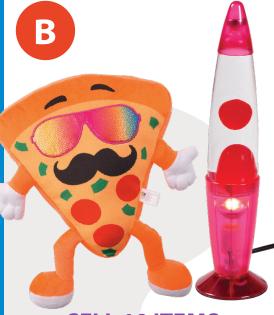

## SELL 10 ITEMS Peppi the Pizza Man OR Red Ooze Lamp

SELL 15 ITEMS

Magnetic Dart Board

OR Polar Bear Plush

Table Top Football **OR** 

Hello Wall Light

SELL 25 ITEMS
Wireless Ear Buds OR
Pokemon™ Battle Assortment