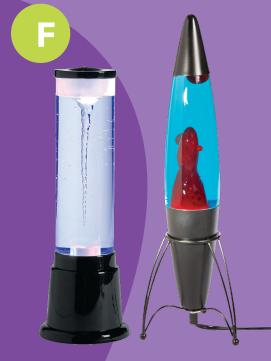

## SELL 10 ITEMS Peppi the Pizza Man OR Red Ooze Lamp

SELL 15 ITEMS

Magnetic Dart Board

OR Polar Bear Plush

Table Top Football **OR** 

Hello Wall Light

SELL 25 ITEMS
Wireless Ear Buds OR
Pokemon™ Battle Assortment

**SELL 30 ITEMS**Water Vortex Lamp **OR**Rocket Shape Ooze Lamp